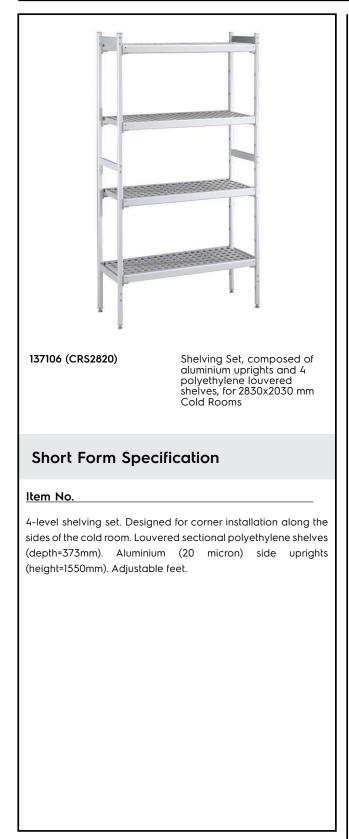

## Electrolux PROFESSIONAL

Stainless Steel Preparation Shelving set for 2830x2030 mm cold room

# Main Features

- Complete shelving system allows rapid and easy fixing of the shelves to the uprights.
- GN 1/1, GN 1/2 and GN 1/3 can be inserted into the frame.

### Construction

- Uprights and shelf frames constructed entirely in anodized aluminium (20 micron).
- 4 tiers.
- Shelves made by section of polyethylene tablets.
- Sectional polyethylene shelves are dishwasher safe.