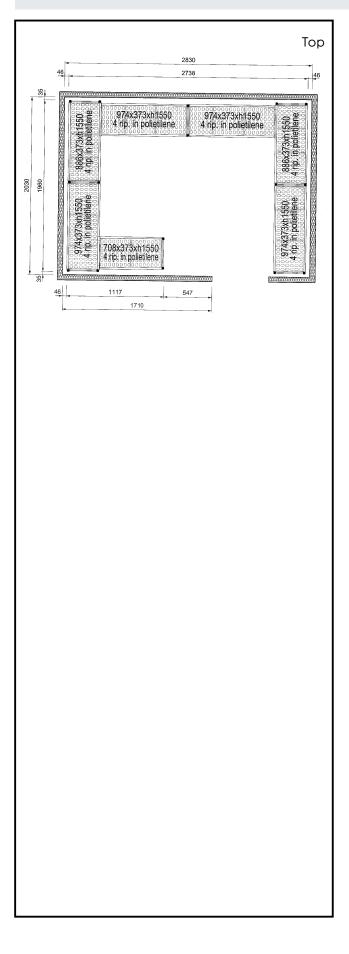

## Key Information:

| External dimensions,<br>length     |  |
|------------------------------------|--|
| 137106 (CRS2820)                   |  |
| External dimensions,<br>Depth:     |  |
| External dimensions,<br>Height:    |  |
| Max loading weight:<br>Net weight: |  |

1117-1960-2738-1960 mm

373 mm

1550 mm ght: 4000 kg 108 kg

The company reserves the right to make modifications to the products without prior notice. All information correct at time of printing.